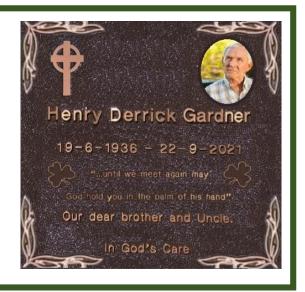

#### **DESIGN 2**

Single inscription plaque

200mm x 200mm

7 - 8 x line plaque including plain or Roman Catholic Cross

Includes up to Two Emblems

Henry Derrick Gardner 19-6-1936 - 22-9-2021 ....until we meet again may God hold you in the palm of his hand" Our dear brother and Uncle. In God's Care